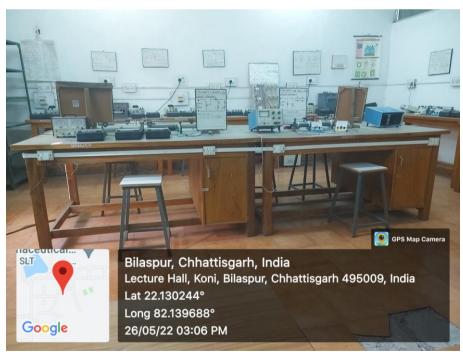

# Department: Electronics and Communication Engineering

Basic Electrical Lab of Department of Electronics and Communication Engineering