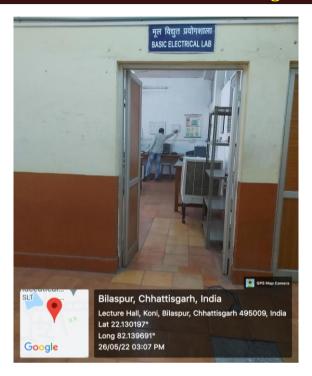

# Department: Electronics and Communication Engineering

Basic Electrical Lab of Department of Electronics and Communication Engineering