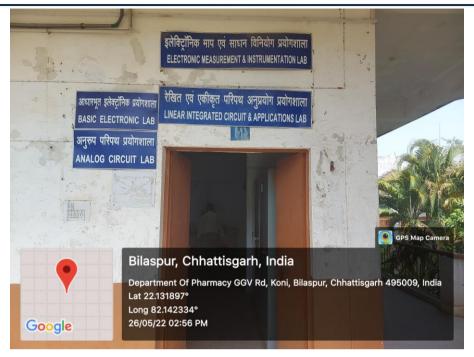

# Guru Ghasidas Vishwavidyalaya (A Central University Established by the Central Universities Act 2009 No. 25 of 2009) Koni, Bilaspur – 495009 (C.G.)

Linear Integrated Circuit & Application Lab of Department of Electronics and Communication Engineering

#### Guru Ghasidas Vishwavidyalaya (A Central University Established by the Central Universities Act 2009 No. 25 of 2009)

Koni, Bilaspur - 495009 (C.G.)

Electronics Measurement & Instrumentation Lab of Department of Electronics and Communication Engineering